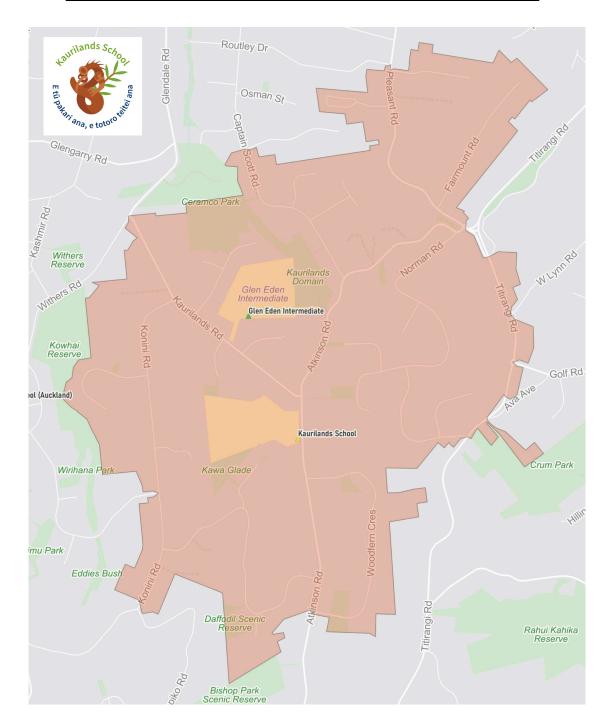

## STREETS WITHIN KAURILANDS SCHOOL ZONING AREA

ARATAKI VIEWS WAY, ATKINSON ROAD (No. 1 through to 170 and 177),

CAPTAIN SCOTT ROAD (69-125 and 72-114), CHAMARI CLOSE, DAFFODIL STREET, DEANE AVENUE,
DERWENT CRESCENT, EARL ROAD, FAIRMOUNT ROAD, FRENZ DRIVE, GREENWOODS CLOSE,
HIGHLAND AVENUE, KAURILANDS ROAD, KAWAKA STREET, KONINI ROAD (1-125 and 2-138),
LACEBARK COURT, MATAKI WAY, MEADOWVALE RISE, NORMAN ROAD, ONEDIN PLACE,
PLEASANT ROAD (33-87 and 40 to 86), ROLAND HILL, SCOTSTOUN PLACE, SUNNYLAW PLACE,
SUNRAY AVENUE, TITIRANGI ROAD (225 to 281 and 246-290), WAERENGA PLACE,
WILLOWBROOK PLACE, WOODFERN CRESCENT