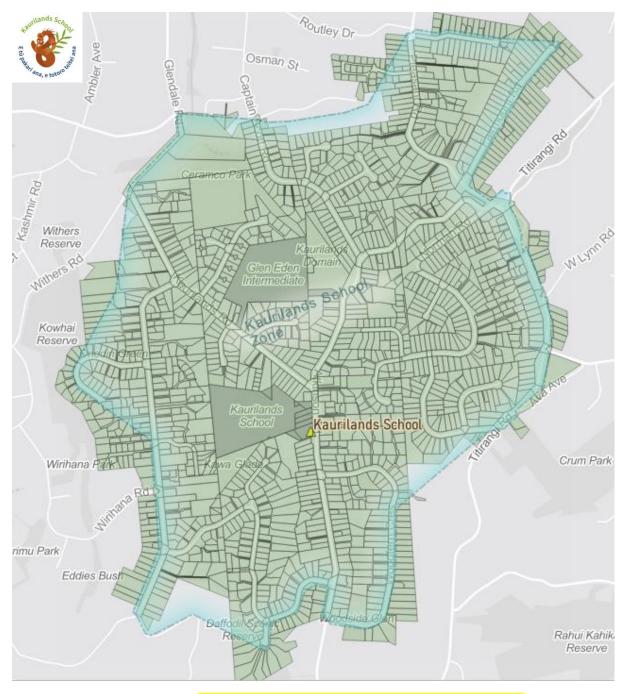

STREETS WITHIN KAURILANDS SCHOOL ZONING AREA

ARATAKI VIEWS WAY, ATKINSON ROAD (No. 1 through to 170 and 177), AVA AVENUE, CAPTAIN SCOTT ROAD 69-125 and 74-125, CHAMARI CLOSE, DAFFODIL STREET, DEANE AVENUE, DERWENT CRESCENT, EARL ROAD, FAIRMOUNT ROAD, FRENZ DRIVE, GLENDALE ROAD (112-126 ONLY), GREENWOODS CLOSE, HIGHLAND AVENUE, KAURILANDS ROAD, KAWAKA STREET, KONINI ROAD (1-125 and 2-138), LACEBARK COURT, MATAKI WAY, MEADOWVALE RISE, NORMAN ROAD, ONEDIN PLACE, PLEASANT ROAD (35-87 and 40 to 86), ROLAND HILL SCOTSTOUN PLACE, SUNNYLAW PLACE, SUNRAY AVENUE, TITIRANGI ROAD (225 to 281 and 242-290), WAERENGA PLACE, WILLOWBROOK PLACE, WOODFERN CRESCENT